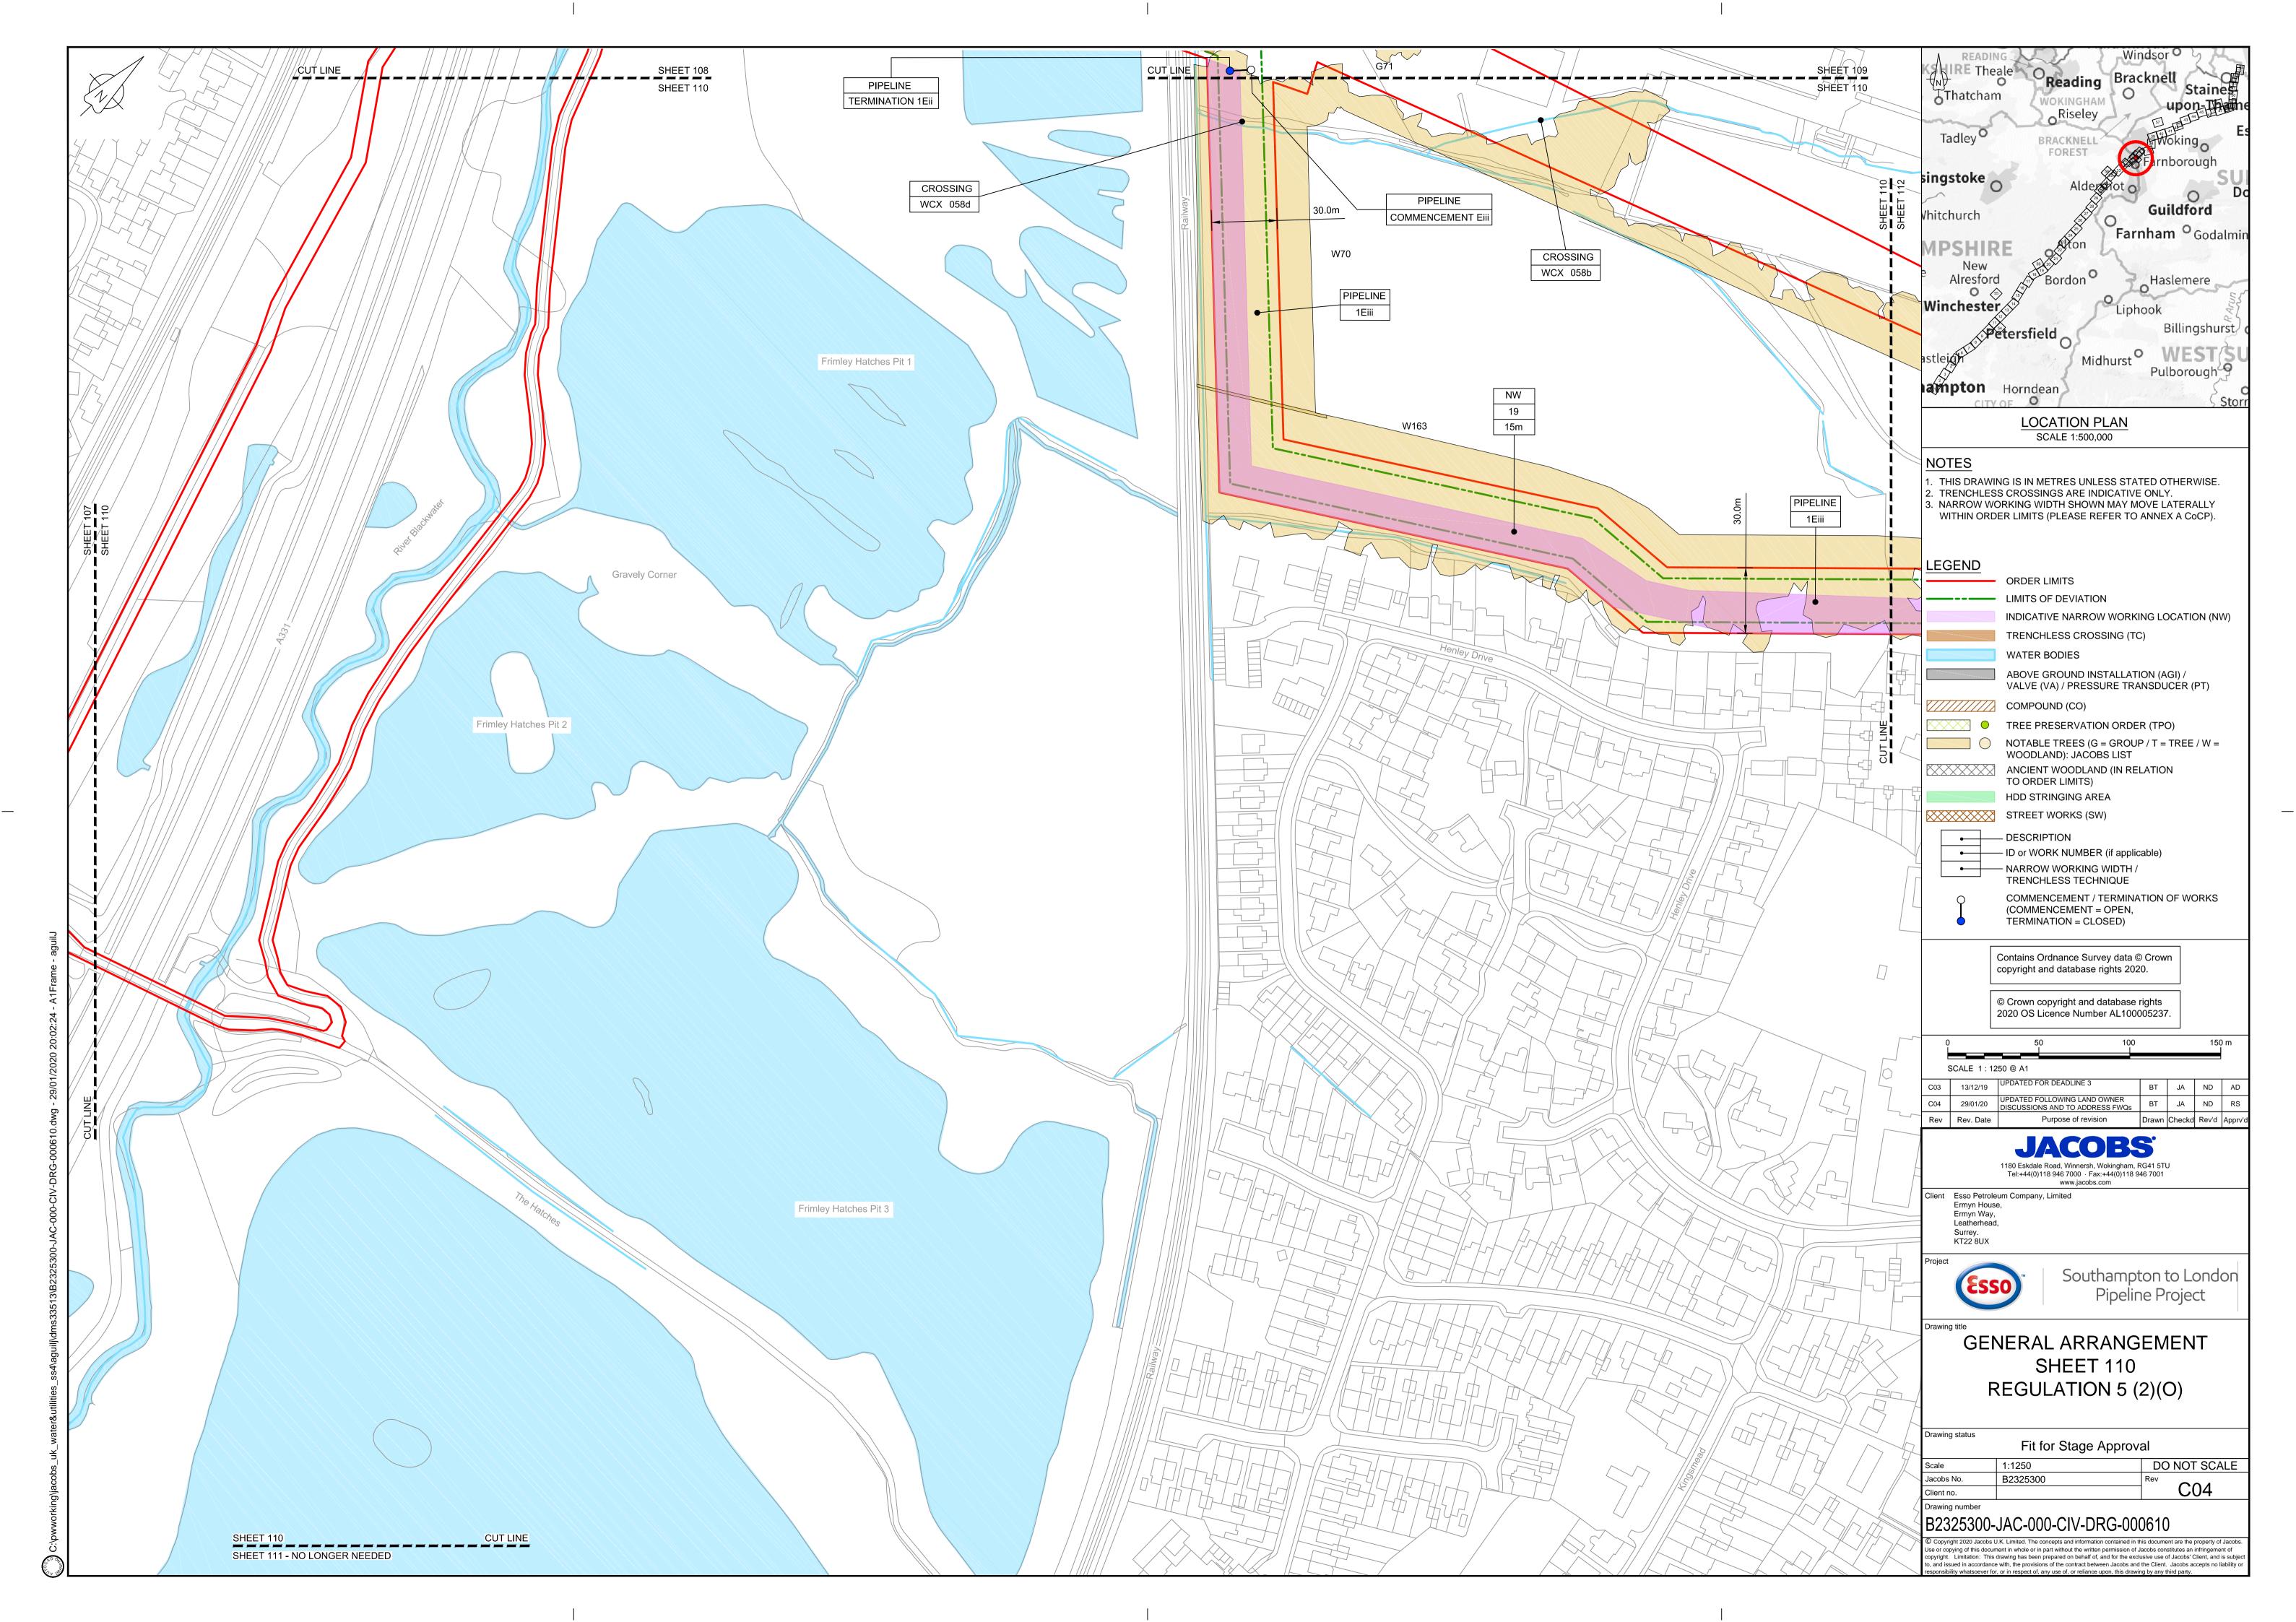

MENCEMENT / TERMINATION OF WORKS (COMMENCEMENT = OPEN, TERMINATION = CLOSED) Contains Ordnance Survey data © Crown copyright and database rights 2020. © Crown copyright and database rights 2020 OS Licence Number AL100005237. SCALE 1:2500 @ A1 C03 13/12/19 UPDATED FOR DEADLINE 3 C04 29/01/20 UPDATED FOLLOWING LAND OWNER DISCUSSIONS AND TO ADDRESS FWQs Rev Rev. Date Purpose of revision **JACOBS** 1180 Eskdale Road, Winnersh, Wokingham, RG41 5TU Tel:+44(0)118 946 7000 Fax:+44(0)118 946 7001 Client Esso Petroleum Company, Limited Ermyn House, Ermyn Way, Leatherhead, Surrey. KT22 8UX (Esso) GENERAL ARRANGEMENT SHEET 54 REGULATION 5 (2)(O) Drawing status Fit for Stage Approval 1:2500 B2325300 Jacobs No. C04 Client no. Drawing number B2325300-JAC-000-CIV-DRG-000564

































NIRE Theale /hitchurch MPSHIRE New Alresford
O 🕏 Haslemere Winchester 13 Billingshurst Pulborough ampton Horndean CITY OF O **LOCATION PLAN** SCALE 1:500,000 **NOTES** . THIS DRAWING IS IN METRES UNLESS STATED OTHERWISE. 2. TRENCHLESS CROSSINGS ARE INDICATIVE ONLY. 3. NARROW WORKING WIDTH SHOWN MAY MOVE LATERALLY WITHIN ORDER LIMITS (PLEASE REFER TO ANNEX A CoCP). <u>LEGEND</u> ORDER LIMITS --- LIMITS OF DEVIATION INDICATIVE NARROW WORKING LOCATION (NW) TRENCHLESS CROSSING (TC) WATER BODIES ABOVE GROUND INSTALLATION (AGI) / VALVE (VA) / PRESSURE TRANSDUCER (PT) COMPOUND (CO) TREE PRESERVATION ORDER (TPO) ONOTABLE TREES (G = GROUP / T = TREE / W = WOODLAND): JACOBS LIST SHEET 111 - NO LONGER NEEDED ANCIENT WOODLAND (IN RELATION TO ORDER LIMITS) HDD STRINGING AREA STREET WORKS (SW) DESCRIP